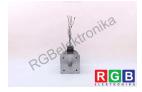

## Repair EB-402-B-11-B3 H.P.2.9 KOLLMORGEN SEIDEL

We will repair every KOLLMORGEN SEIDEL device. If you cannot find the device that interests you, please contact us. We collect the devices **free of charge** via a courier or in person, thanks to which we are able to carry out the repair within several hours. We will diagnose your equipment **for free**, and if you do not decide on our service, you will not incur any costs. We offer **24 months warranty** for all completed repairs. We are available 24/7, also at weekends and on holidays. **Call us 24/7**: +48 71 750 09 77 and receive immediate help.

## SPECIFICATIONS

| MANUFACTURER | KOLLMORGEN SEIDEL           |
|--------------|-----------------------------|
| MODEL        | EB-402-B-11-B3 H.P.2.9      |
| CATEGORY     | AC and DC motors            |
| DIMENSIONS   | 14.0 cm x 14.0 cm x 40.0 cm |
| WEIGHT       | 11.0 kg                     |